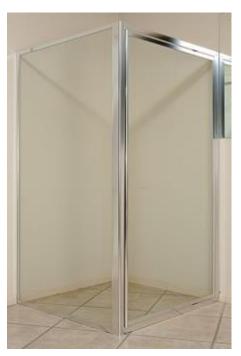

## Framed Shower Screen

The Stylish slimline frame is unique and modern and is available in a range of standard or customised colours to suit your bathroom decor, with a magnet strip on the door and frame ensures that when closed will lock in tight and not move or leak. This framed shower screen will add colour and define the shower recess within the bathroom.

Available in a range of sizes to suit your needs this framed shower screen can be fitted to all new and most existing bathrooms. Correct installation and best performance is guaranteed by our qualified tradesmen only using safety