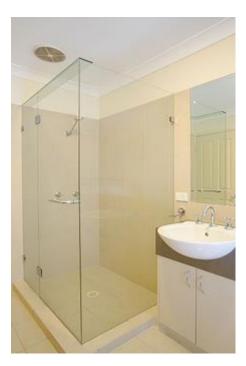

## **Frameless**

For the most exquisite in shower screen design, the frameless shower screen is uncompromising in its design and quality and looks that cannot be matched for performance or style.

Our frameless shower screens use a quality patch fitting of finely crafted hinges and hardware. This stunning range offers a choice that will enhance your screen design.

Frameless shower screens offers you unlimited design choice with both standard and custom styles available. Depending on your design and operating requirements, our frameless shower screens can be fixed into place with either patch fittings or channel fixing.